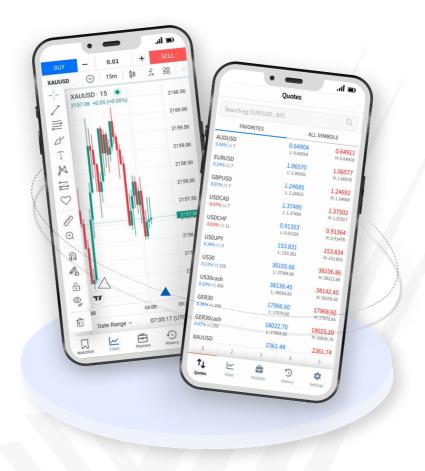

## **Mobile Application**

Trading really can be done effectively on a mobile device. There are two ways to trade:

- 1. One-click Trade
- 2. Order tickets

One-click Trade buttons allow an immediate market order to be sent upon a single click of a button, for fast decision-making. One-click Trade uses traders preset preferences.

Order tickets, on the other hand, allow traders to submit market, limit, stop and stop limit orders, where order size, protection levels and settings can be applied from an easy-to-use order form.

#### **One-click Trade from Charts**

One-click Trade buttons allow an immediate market order to be sent upon a single click of a button, for fastest decision-making. One-click Trade uses traders preset preferences.