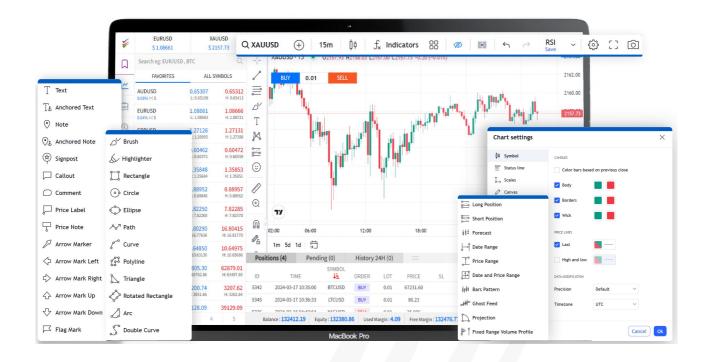

#### **One-click Trade from Charts**

One-click Trade buttons allow an immediate market order to be sent upon a single click of a button, for fastest decision-making. One-click Trade uses traders preset preferences.

One-click trade with Hundreds of indicators, studies, and tools on a powerful and customisable charting interface. Extensive historical data for forex, crypto, stocks and metals from 20+ exchanges. Nobody else offers as much data as we do.