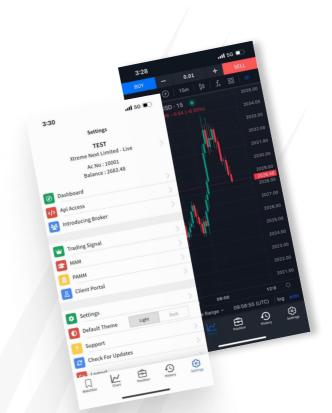

## **Mobile Application**

Trading really can be done effectively on a mobile device. There are two ways to trade:

- 1. One-click Trade
- 2. Order tickets

One-click Trade buttons allow an immediate market order to be sent upon a single click of a button, for fast decision-making. One-click Trade uses traders preset preferences.

Order tickets, on the other hand, allow traders to submit market, limit, stop and stop limit orders, where order size, protection levels and settings can be applied from an easy-to-use order form.