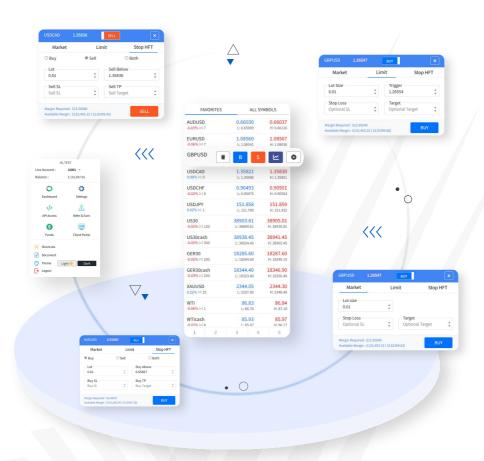

## **Mobile Application**

Trading really can be done effectively on a mobile device. There are two ways to trade:

- 1. One-click Trade
- 2. Order tickets

One-click Trade buttons allow an immediate market order to be sent upon a single click of a button, for fast decision-making. One-click Trade uses traders preset preferences.

Order tickets, on the other hand, allow traders to submit market, limit, stop and stop limit orders, where order size, protection levels and settings can be applied from an easy-to-use order form.