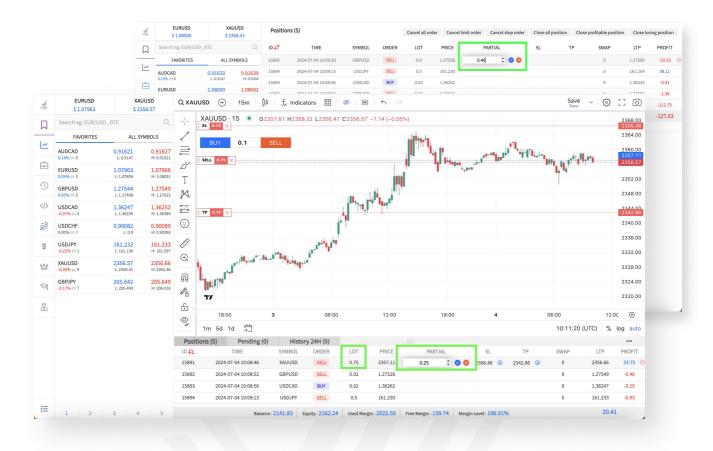

#### **Partial Close Positions**

Close the partial positions as per your need

- Xtreme Next offers the option to partially close positions in forex trading, allowing you to lock in profits and manage risk.
- By closing a portion of your trade, you can secure gains while still participating in the market.
- This strategy helps reduce exposure to potential losses and provides flexibility to adapt to changing market conditions.
- Our platform enables you to adjust your position size according to your trading goals and risk tolerance.