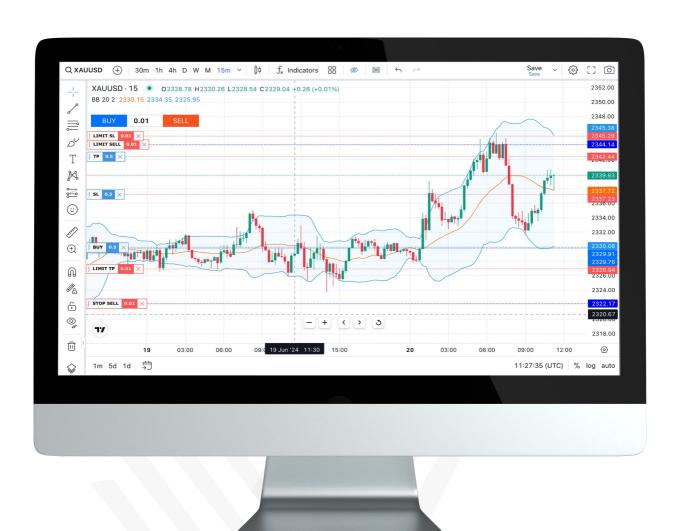

## **Sleek User Interface**

With a sleek and carefully designed UI, buying, selling, analysing, and managing your portfolio, everything's just a click away.

- Easy to Customize Components
- User Friendly interface

## Super-fast & elegant UI

Super-fast flagship trading platform with elegant UI, Inbuild strategies, streaming market data, advanced charts. Experience the way of trading