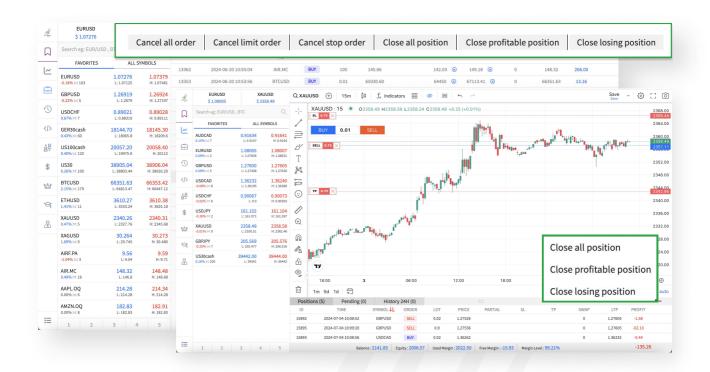

#### **Bulk Close Positions**

## Close the Bulk positions in single click

- Xtreme Next allows you to close bulk positions in forex trading with a single click.
- This feature streamlines the process of exiting multiple trades simultaneously, saving time and reducing the risk of market fluctuations. By using bulk close, you can efficiently manage your portfolio and quickly respond to market conditions.
- Simplify your trading strategy with our easy-to-use bulk position closing option.

#### **Partial Close Positions**

Close the partial positions as per your need

- Xtreme Next offers the option to partially close positions in forex trading, allowing you to lock in profits and manage risk.
- By closing a portion of your trade, you can secure gains while still participating in the market.
- This strategy helps reduce exposure to potential losses and provides flexibility to adapt to changing market conditions.
- Our platform enables you to adjust your position size according to your trading goals and risk tolerance.