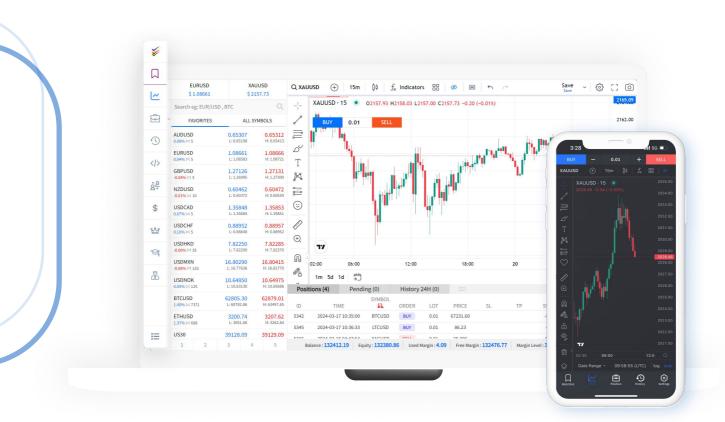

## **Client Area**

400+ instruments

**API** access

**Multilevel IB** 

**Copy trading** 

**MAM** 

**PAMM** 

Trade from chart

One click trade from charts

**Drag & Drop modify SL TP in charts** 

Close position in charts

Mobile Application for android

Need list of instruments? click here

Xtreme Tech Offer - Instruments

One-click trade with Hundreds of indicators, studies, and tools on a powerful and customisable charting interface. Extensive historical data for forex, crypto, stocks and metals from 20+ exchanges. Nobody else offers as much data as we do.