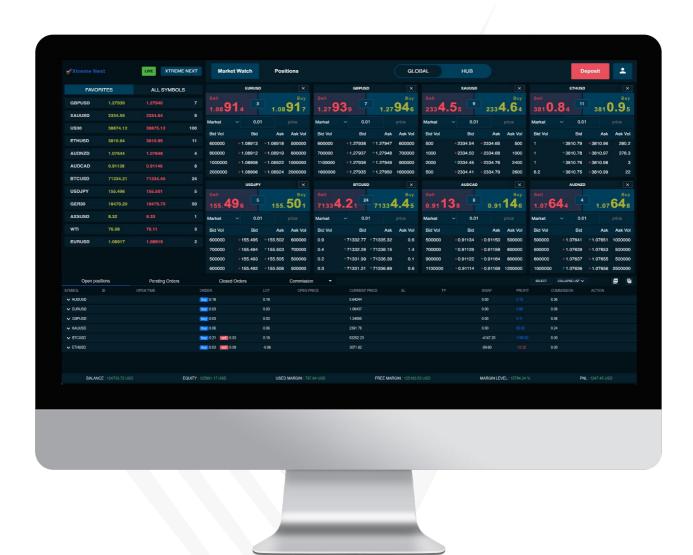

## Close the Bulk positions in single click

- Xtreme Next allows you to close bulk positions in forex trading with a single click.
- This feature streamlines the process of exiting multiple trades simultaneously, saving time and reducing the risk of market fluctuations. By using bulk close, you can efficiently manage your portfolio and quickly respond to market conditions.
- Simplify your trading strategy with our easy-to-use bulk position closing option.

#### **Partial Close Positions**

Close the partial positions as per your need

- Xtreme Next offers the option to partially close positions in forex trading, allowing you to lock in profits and manage risk.
- By closing a portion of your trade, you can secure gains while still participating in the market.
- This strategy helps reduce exposure to potential losses and provides flexibility to adapt to changing market conditions.
- Our platform enables you to adjust your position size according to your trading goals and risk tolerance.

## **Sleek User Interface**

With a sleek and carefully designed UI, buying, selling, analysing, and managing your portfolio, everything's just a click away.

- Easy to Customize Components
- User Friendly interface

## Super-fast & elegant UI

Super-fast flagship trading platform with elegant UI, Inbuild strategies, streaming market data, advanced charts. Experience the way of trading